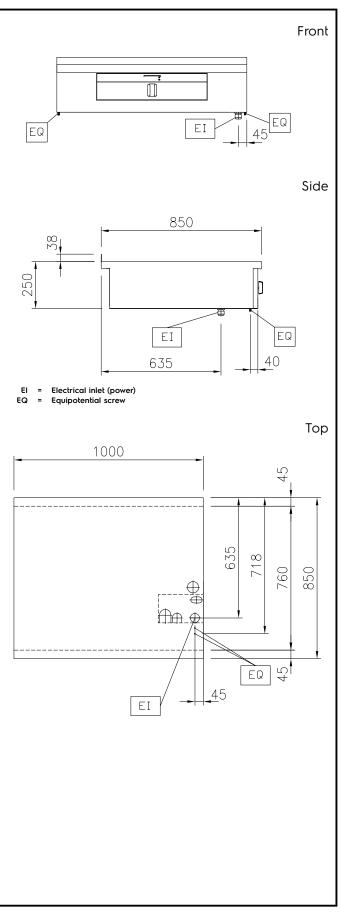

#### Electric

| Supply voltage:<br>Total Watts:                                                                                                                                                | 230 V/1N ph/50/60 Hz<br>0.95 kW                                        |
|--------------------------------------------------------------------------------------------------------------------------------------------------------------------------------|------------------------------------------------------------------------|
| Key Information:                                                                                                                                                               |                                                                        |
| External dimensions, Width:<br>External dimensions, Depth:<br>External dimensions, Height:<br>Net weight:<br>Configuration:<br>Front Plates Power:<br>Front Plates dimensions: | 1000mm<br>850mm<br>250mm<br>40 kg<br>One-Side Operated;Top<br>0 - 0 kW |
|                                                                                                                                                                                |                                                                        |